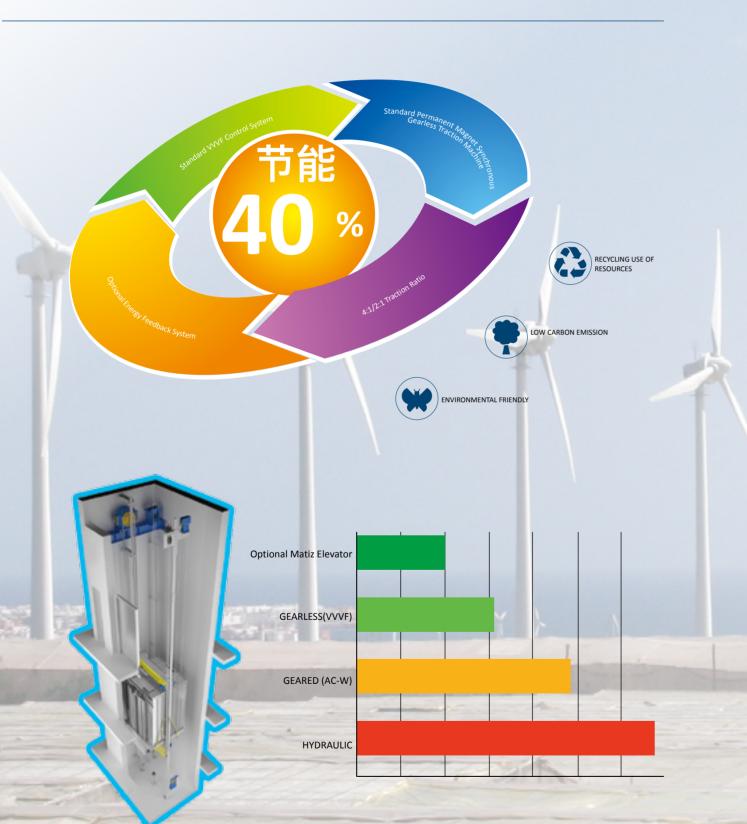

## Easy to install

Improve the efficiency

MATIZ small machine room freight elevator is compact and light, which is easy to install and maintain. It can greatly save the space and improve the installation efficiency.