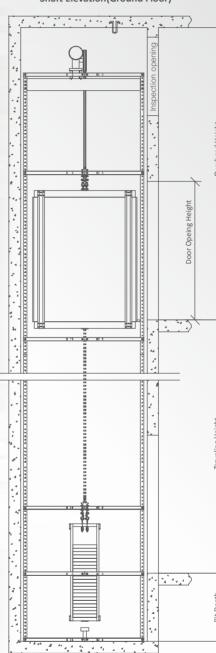

#### Shaft Elevation(Ground Floor)

Car Width

Shaft Width

Layout Plan

#### **Dumbwaiter Main Specification**

| Capacity | Openings types | Speed | Entrance             | Car size       | Door opening size | Shaft size | Pit depth | Overhead height |
|----------|----------------|-------|----------------------|----------------|-------------------|------------|-----------|-----------------|
| kg       |                | m/s   |                      | CW×CD×CH       | CW×CH             | SW×SC      | (mm)      | (mm)            |
| 100      | Window type    | 0.4   | Up and down opening  | 600×600×800    | 750×1050          | 920×920    | ≥650      | ≥3000           |
| 200      | Window type    | 0.4   | Up and down opening  | 800×800×800    | 950×1050          | 1120×1120  | ≥650      | ≥3000           |
| 200      | Ground type    | 0.3   | Folding side opening | 800×800×1000   | 1060×1250         | 1120×1100  | ≥650      | ≥2800           |
| 300      | Ground type    | 0.3   | Folding side opening | 1000×1000×1170 | 1260×1420         | 1320×1300  | ≥650      | ≥3000           |