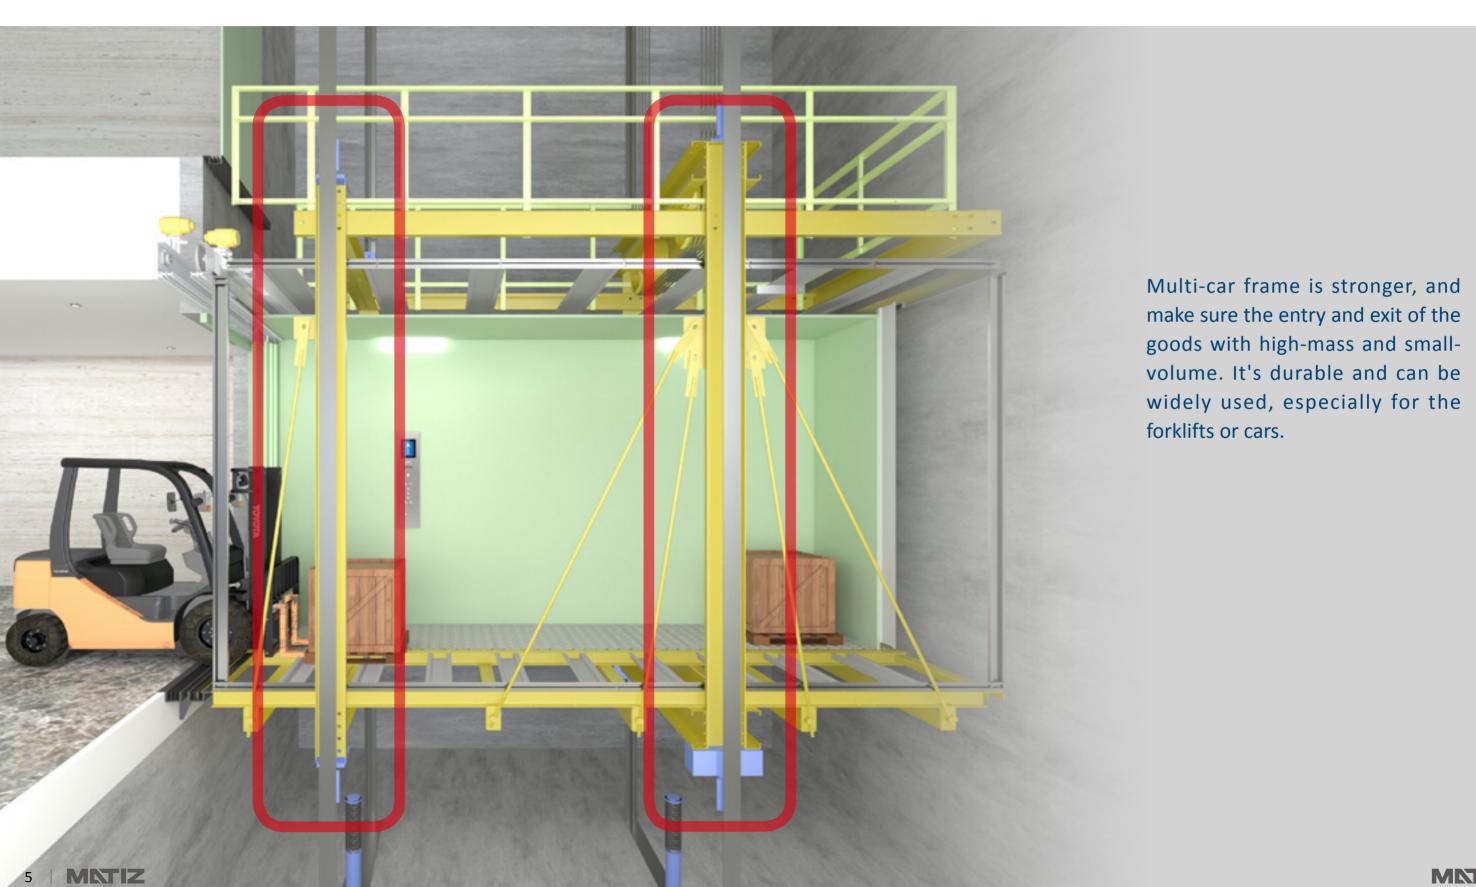

s to change the product design and specifications at any time.

Any statement in this brochure, no matter in its literal meanings or essence, bears no responsibility to any products and their functions and quality, nor any statement or changes in the sales contract.

High Tech Enterprise

The 1st manufacturer in South China to obtained A1 Level Elevator Manuacturing Qualification















Sturdy-Durable-Technology-Energy-saving-Safety



Large Capacity PMS Freight Elevator Utility Model Patent Certificate



MRL Freight Elevator TB International Standard Product **Recognition Certificate** 



MRL Freight Elevator TB
International Standard Product Marking Certificate



Matiz Traction Freight Elevator was recognized as a high-tech product in Guangdong Province

# Strong and Durable











### **CONSTRUCTION LAYOUT** MR FREIGHT ELEVATOR



# (2 Panels Side Opening) Shaft Width Car Width

Shaft Layout

#### Shaft Layout (4 Panels Center Opening)



### Machine Room PMS Freight Elevator Main Specification

STABLE AND RELIABLE

SAVE SPACE

| Capacity | Speed   | Entrance                | Door opening size        | Car size       | Shaft size | Pit depth | Overhead height | Machine room<br>height | Remark                                          |
|----------|---------|-------------------------|--------------------------|----------------|------------|-----------|-----------------|------------------------|-------------------------------------------------|
| kg       | m/s     |                         | OP×OH                    | CW×CD×CH       | SW×SC      | (mm)