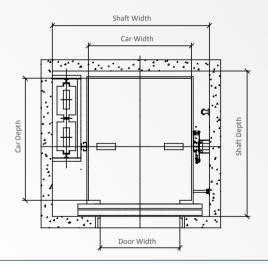

# (2 Panels Side Opening) Shaft Width Car Width

Shaft Layout

# (2 Panels Side Opening) Shaft Width Car Width

Door Width

Shaft Layout

Shaft Layout (4 Panels Center Opening)

#### Shaft Elevation(Ground Floor)

Car Width

Shaft Width

Layout Plan