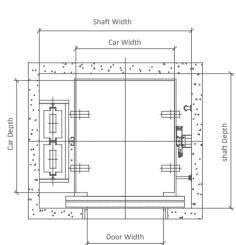

# (2 Panels Side Opening) Shaft Width Car Width

Shaft Layout

# (2 Panels Side Opening) Shaft Width Car Width

Door Width

Shaft Layout

Shaft Layout (4 Panels Center Opening)