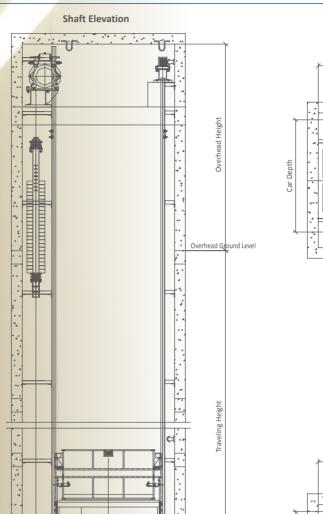

### **CONSTRUCTION LAYOUT** MR FREIGHT ELEVATOR

# (2 Panels Side Opening) Shaft Width Car Width

Shaft Layout

#### Shaft Layout (4 Panels Center Opening)

### Machine Room PMS Freight Elevator Main Specification

STABLE AND RELIABLE

SAVE SPACE

| Capacity | Speed   | Entrance                | Door opening size        | Car size       | Shaft size | Pit depth | Overhead height | Machine room<br>height | Remark                                          |
|----------|---------|-------------------------|--------------------------|----------------|------------|-----------|-----------------|------------------------|-------------------------------------------------|
| kg       | m/s     |                         | OP×OH                    | CW×CD×CH       | SW×SC      | (mm)      | (mm)            | (mm)                   |                                                 |
| 2000     | 0.5/1.0 | 2 panels side opening   | 1600×2100                | 1900×2100×2200 | 2850×2750  | ≥1500     | ≥4200           | ≥2200                  | Four Panels<br>Center<br>Opening is<br>optional |
| 2000     |         | 4 panels center opening | 1500×2100                |                | 2850×2600  |           |                 | ≥2500                  |                                                 |
| 3000     | 0.5/1.0 | 2 panels side opening   | 1700×2100                | 2200×2500×2200 | 3250×3100  | ≥1500     | ≥4200           | ≥2200                  |                                                 |
| 3000     | 0.5/1.0 | 4 panels center opening | 1700×2100                | 2200*2300*2200 | 3250×3000  |           |                 | ≥2500                  |                                                 |
| 5000     | 0.5     | 4                       | 2000×2100                | 2700×3200×2200 | 3850×3800  | ≥1600     | ≥4200           | ≥2500                  |                                                 |
|          | 0.5     | 4 panels center opening | center opening 2000×2100 |                | 3850×3700  |           | ≥4200           | ≥2800                  |                                                 |

Note: The above parameters are for reference only, please refer to the actual drawing for specific dimensions.

**Shaft Elevation** 