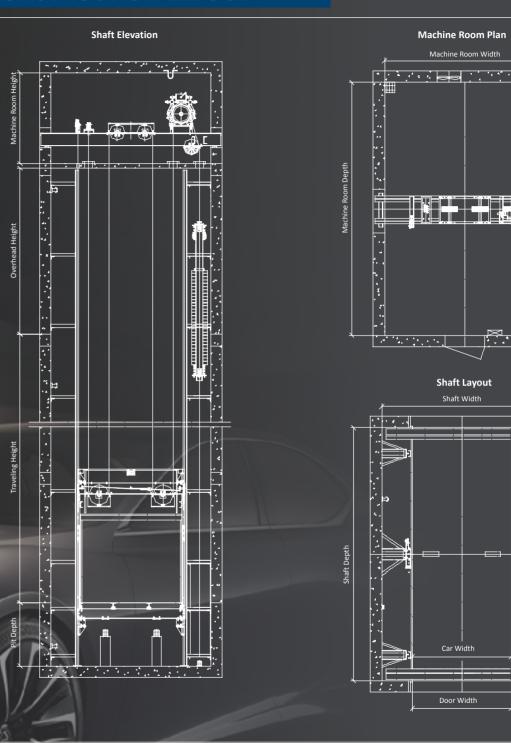

# MRL FREIGHT ELEVATOR

#### Save construction space

Machine roomless design, the motor and the traction system is placed inside the shaft, which greatly improve the utilization of the construction space.

## **CONSTRUCTION LAYOUT**

# (2 Panels Side Opening) Shaft Width Car Width

Door Width

Shaft Layout

Shaft Layout (4 Panels Center Opening)

#### Machine Roomless PMS Freight Elevator Main Specification

| I | Capacity | Speed   | Entrance                | Door opening size | Car size       | Shaft size | Pit depth | Overhead height | Remark                                 |
|---|----------|---------|-------------------------|-------------------|----------------|------------|-----------|-----------------|----------------------------------------|
|   | kg       | m/s     |                         | OP×OH             | CW×CD×CH       | SW×SC      | (mm)      | (mm)            |                                        |
| 1 | 2000     |         | 2 panels side opening   | 1600×2100         | 1900×2100×2200 | 2950×2600  | ≥1500     | ≥4500           | Four panels center opening is optional |
|   |          | 0.5/1.0 | 4 panels center opening | 1500×2100         | 1900×2100×2200 |            |           |                 |                                        |
|   | 3000     | 0.5/1.0 | 2 panels side opening   | 1700-2100         | 2200-2500-2200 | 24002000   | . 4500    | . 4500          |                                        |
|   |          |         | 4 panels center opening | 1700×2100         | 2200×2500×2200 | 3400×3000  | ≥1500     | ≥4500           |                                        |
|   | 5000     | 0.5     | 4 panels center opening | 2000×2100         | 2700×3200×2200 | 4050×3700  | ≥1600     | ≥5000           |                                        |

Note: The above parameters are for reference only, please refer to the actual drawing for specific dimensions.