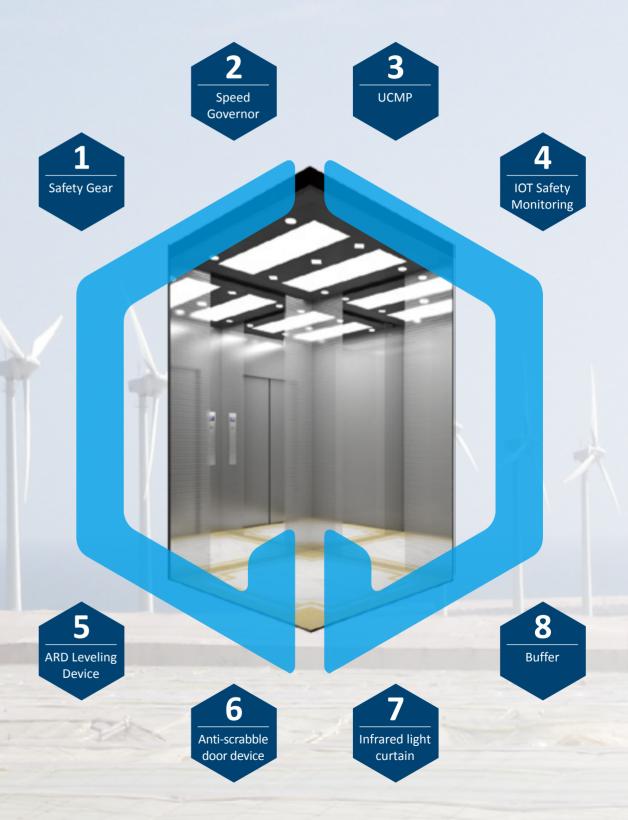

# **Standard Function**

| (01) Direct docking                             | (25) Forced door closing                                                 |
|-------------------------------------------------|--------------------------------------------------------------------------|
| (02) Best curve auto-generated                  | (26) Repeat door closing                                                 |
| (03) Double click buttons to cancel false calls | (27) Door opening & closing buttons                                      |
| (04) Full collective selective control          | (28) Service floor door opening                                          |
| (05) Remote monitoring interface                | (29) Overload protection                                                 |
| (06) Motor parameter auto tunning               | (30) Anti reversal protection                                            |
| (07) Shaft parameter auto tunning               | (31) Car emergency light                                                 |
| (08) Auto-adjusting floor height data           | (32) Running time protection                                             |
| (09) Auto-adjusting car cabin position          | (33) Terminal overtravel protection                                      |
| (10) Automatic rescue leveling                  | (34) Contact adhesion protection                                         |
| (11) Incoming call automatic recovery operation | (35) Motor over-current and overload protection                          |
| (12) Running direction display                  | (36) Power over voltage protection                                       |
| (13) Elevator state display                     | (37) Encoder failure protection                                          |
| (14) Pit & Car top emergency stop operation     | (38) Failure record                                                      |
| (15) Inverse cancellation                       | (39) Safety curtain light protection                                     |
| (16) Attendant operation                        | (40) Up motion & down motion overspeed protection                        |
| (17) Car cabin alarm Bell                       | (41) Five way intercom device                                            |
| (18) Reserve fire linkage function interface    | (42) Running counter                                                     |
| (19) Full load bypass                           | (43) Weight signal compensation                                          |
| (20) Basement automatic return                  | (44) Car top inspection and control cabinet emergency electric operation |
| (21) Light & Fan automatic turn off             | (45) Reserved with CCTV Cable                                            |
| (22) Lock service                               | (46) Reserved with IOT remote monitoring interface                       |
| (23) Automatic door opening/closing             | (47) Car inside LED energy-saving lighting                               |
| (24) Door opening time classification setting   |                                                                          |
|                                                 |                                                                          |

# **Optional Function**

| (1) Automatic rescue device      | (6) Handicap operational panel |
|----------------------------------|--------------------------------|
| (2) Voice announcement           | (7) Remote service device      |
| (3) Air conditioner              | (8) IC card                    |
| (4) Duplex control               | (9) Fire emergency recall      |
| (5) Double car operational panel |                                |