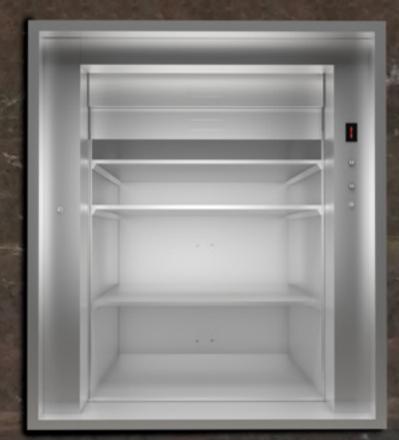

# Freight Elevator Cabin Decoration

Standard cabin

Material: painted Steel Ventilation: round fan Floor: Steel chequered plate Lighting: Energy-saving (LED)

Standard: 2 panels side opening ( ≤ 3000kg) Operation Panel (Standard): MCOP03-Y Optional: Hairline stainless steel door/door jamb

Optional: stainless steel cabin